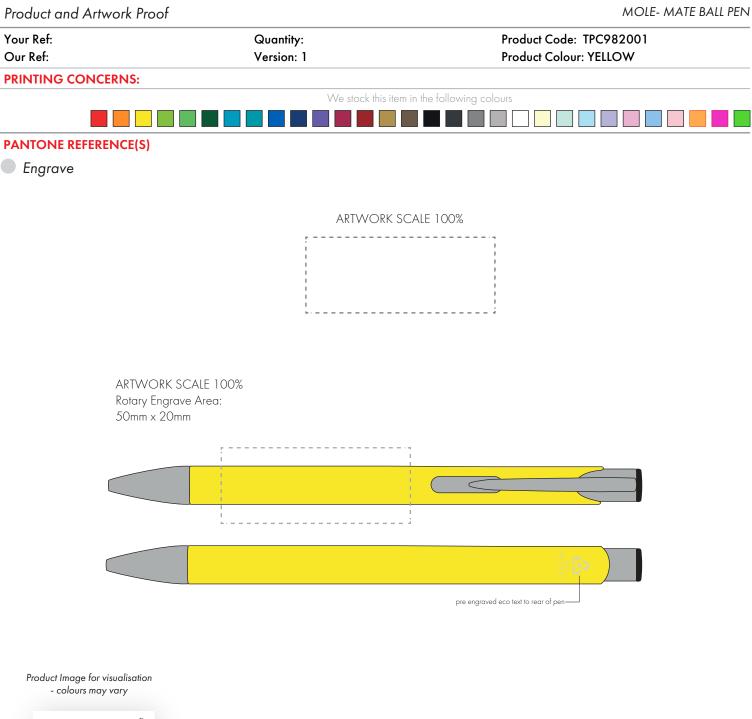

The dashed line is to demonstrate print area and will not appear on your printed item